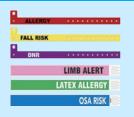

### **Alert Solutions**

Zebra's alert solutions enable compliance with state, regional and local color-coding standards for patient conditions such as allergy, DNR, fall-risk, latex-allergy and restricted limb.

#### **Alert Identification Wristbands**

Enable quick identification of special patient conditions (such as, allergy, DNR and Fall Risk) with pre-printed, color-coded wristbands. Available in vinyl with clip-closure or Tyvek® with adhesive closure.