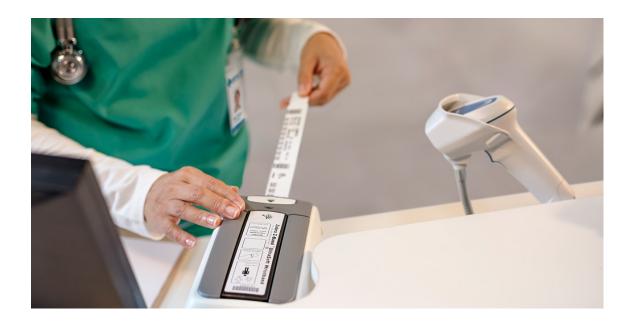

## **ZD510-HC Z-Band Wristbands**

Zebra's ZD510-HC allows you to print patient information and barcodes directly on Z-Band direct thermal wristbands.

The wristband is the cornerstone of patient safety. If a wristband fades and fails to scan, patient care and safety suer and workflows are compromised. Zebra's Supplies Research and Development developed Z-Band to be one of the most durable direct thermal wristbands in the market\*. With over 3 billion patients identified since 1998\*\*, you can rely on Zebra.

### **ZD510-HC Printer**

A Wristband Specialist Worth Recommending

Speeds up patient admission and reduces staff training times

Prints in a snap; just insert cartridge, and you're done

Helps protect patient data with secure connections